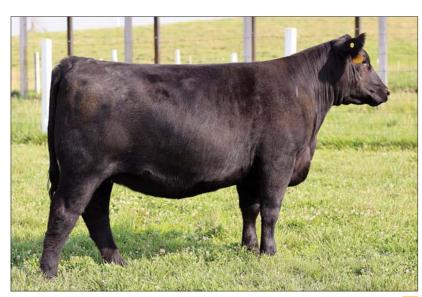

#### SSF DS LADY 1183

Heifer | +20698758 | Polled | Black | 01.18.2023 | 1183

CONLEY NO LIMIT

EXAR BLUE CHIP 1877B

SILVEIRAS S SIS SANDY 2355 DAMERON FIRST IMPRESSION WEPD 57 YEPD 91 MEPD 19

**BEPD** 2.6

SSF LADY IMPRESSION O265

COPPER CRK LADY LUT 1120

This is a full sister to the female campaigned last year by Samantha Vanvorhis that was always very competitive. This full sister has the same fault free design but is a touch cleaner and more extended through her front end at this age.