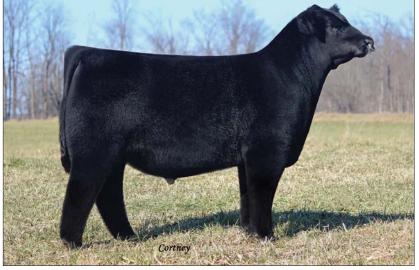

#### SSF FF LADY 3083

Heifer | +20698762 | Polled | Black | 03.08.2023 | 3083

43B

WEPD 56

YEPD 93

MEPD 16

DAMERON FIRST IMPRESSION SSF LADY IMPRESSION 0265

COPPER RK LADY LUT 120

LOT 43A - This is a full sister to the 5030 female that was Show Heifer of the Year for Houston Ferree. This heifer is wide chested, bold ribbed and shapely from behind. I love the way she is designed out of her hip and hind leg.

LOT 43B - Bred to Conley Turning Point; due February/ March 2024.

This is another full sister to the show heifer of the year 5030. This female is extremely clean and extended up front and has extra muscle shape.