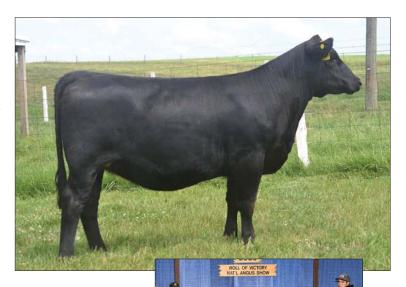

SSF Lady 0138, Supreme Champion Female, '19 Indiana State Fair Open Show, Shown by Katie Brock

ANGUS ANGUS

43A SSF Heifer