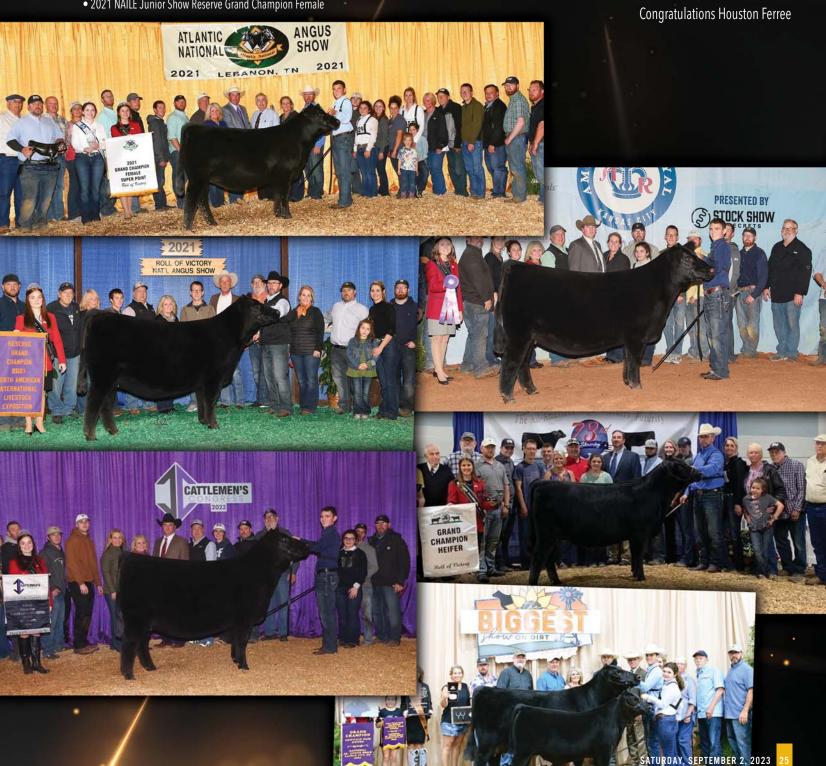

## SSF LADY 5030

- 2021 Atlantic National Junior Show Grand Champion Female
- 2021 Atlantic National Open Show Grand Champion Female
- 2021 All-American Breeders' Futurity Junior Show Grand Champion Female
- 2021 All-American Breeders' Futurity Open show Grand Champion Female
- 2021 American Royal Junior Show Grand Champion Female
- 2021 NAILE Junior Show Reserve Grand Champion Female

- 2021 NAILE Open Show Reserve Grand Champion Female
- 2022 Cattlemen's Congress Junior Show Grand Champion Female
- 2022 Fort Worth Stock Show Reserve Grand Champion Female
- 2022 All-American Breeders' Futurity Supreme Champion Female
- 2022 NJAS Grand Champion Cow/ Calf Pair

#### **SSF LADY 5030**

- '21 Atlantic National Junior & Open Shows **Grand Champion Female**
- '21 All-American Breeders' Futurity Junior & Open Show Grand Champion Female
- '21 American Royal Junior Show Grand Champion Female
- '21 NAILE Junior & Open Show Reserve Grand Champion Female
- '22 Cattlemen's Congress Junior Show Grand Champion Female
- '22 Fort Worth Stock Show Reserve Grand Champion Female
- '22 All-American Breeders' Futurity Supreme Champion Female
- '22 NJAS Grand Champion Cow/ Calf Pair Congratulations Houston Ferree