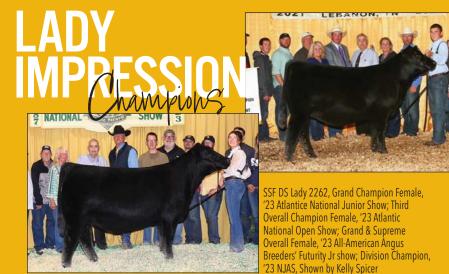

#### SSF DS LADY 2262

- Grand Champion Female, '23 Atlantic National Junior Show
- Third Overall Champion Female, '23 Atlantic National Open Show
- Grand and Supreme Overall Female, '23 All-American Angus Breeders' Futurity Jr show
- Division Champion, '23 NJAS
- Congratulations Kelly Spicer