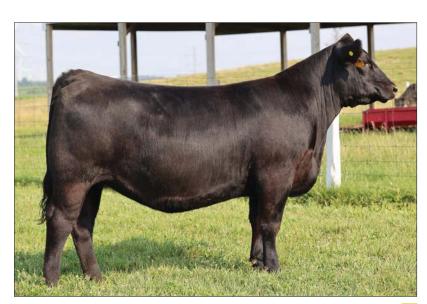

#### SSF DS LADY 2063

Heifer | +20698760 | Polled | Black | 02.06.2023 | 2063

**BNWZ DIGNITY 8017** 

PVF INSIGHT 0129

**BEPD** 1.9 WEPD 57

CCC SARA'S DREAM 5116 DAMERON FIRST IMPRESSION

YEPD 97 MFPD 21

SSF LADY IMPRESSION 0265

COPPER CRK LADY LUT 1120

The Dignity cattle have steadily been growing in popularity in the breed. There were many folks at Junior Nationals that identified them as their favorite new sire group. This female has a bit more size and skeletal extension than some out of this cow. I think people will like this one.