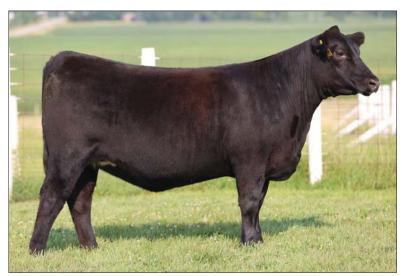

## SSF DS LADY 3023

Heifer | 20698761 | Polled | Black | 03.02.2023 | 3023

SSF ON POINT 4028

Cortney

COLBURN PRIMO 5153 PLUM CREEK ANNIE LU

**BEPD** 2.5 WEPD 53 YEPD 90

DAMERON FIRST IMPRESSION SSF LADY IMPRESSION

MEPD 19

COPPER CRK LADY LUUT 1120

This one rates pretty darn high with me. She has the same flawless structural design as her sister, but with a touch more size and length. This one can compete at the very highest level and will be hard to fault. She has a very nice hair coat and great feet. Neither the Lady Impression cow nor On Point ever needed their feet trimmed. That is a rarity unfortunately.