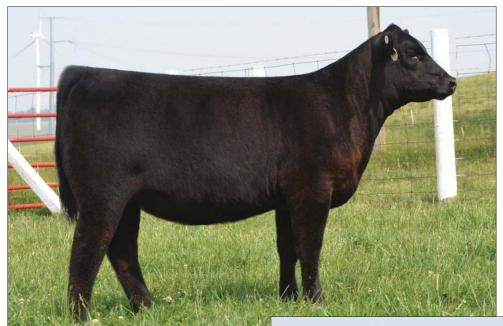

#### 4 SEXED HEIFER EMBRYOS

Selling one package of four Sexed Heifer embryos.

SSF ON POINT X EXAR ENVIOUS BLACKBIRD 5983

SSF Envous Blackbird 5022, Fourth Overall Champion Female, '23 Atlantic Nationals Open Show & Division Champion, Jr Show; Third Overall Champion Female, '23 All-American Angus Breeders' Futurity Open Show Division Champion, '23 All-American Angus Breeders' Futurity Junior Show; and Division Champion, '23 NJAS, Shown by congratulations Samantha Van Vorhis.