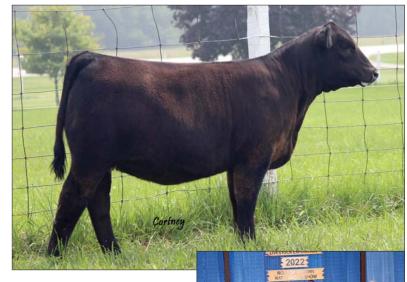

SSF LADY 5030, '21 Atlantic National Junior & Open Shows Grand Champion Female; '21 All-American Breeders' Futurity Junior & Open Show Grand Champion Female; '21 American Royal Junior Show Grand Champion Female; '21 NAILE Junior & Open Show Reserve Grand Champion Female; '22 Cattlemen's Congress Junior Show Grand Champion Female; '22 Fort Worth Stock Show Reserve Grand Champion Female; '22 All-American Breeders' Futurity Supreme Champion Female and '22 NJAS Grand Champion Cow/ Calf Pair, Shown by Houston Ferree