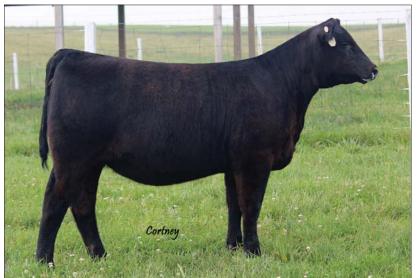

#### SSF FF LADY 3083

Heifer | +20698762 | Polled | Black | 03.08.2023 | 3083

43B

WEPD 56

YEPD 93

MEPD 16

DAMERON FIRST IMPRESSION SSF LADY IMPRESSION 0265

COPPER RK LADY LUT 120

LOT 43A - This is a full sister to the 5030 female that was Show Heifer of the Year for Houston Ferree. This heifer is wide chested, bold ribbed and shapely from behind. I love the way she is designed out of her hip and hind leg.