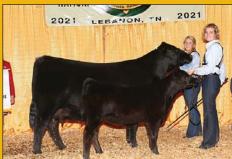

#### SSF PROVEN QUEEN 5029

- '20 NJAS Division Champion
- '20 Cattlemen's Classic Division Champion
- '20 American Royal Division Champion
- '20 NWSS Division Champion
- '20 Atlantic National Division Champion
- '20 NAILE Reserve Division Champion
- '21 Atlantic Nationals Champion Cow/ Calf Pair

Congratulations Sara Sullivan