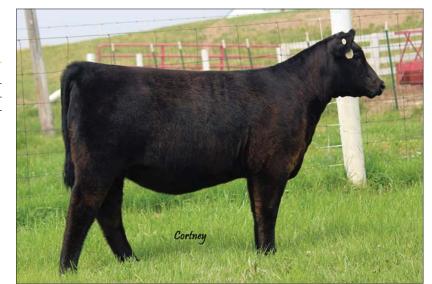

# ADY IMPRESSION FAMIL

LOT 40A

LOT 40B

SSF DS LADY 1253

Heifer | +20698759 | Polled | Black | 01.25.2023 | 1253

SSF ON POINT 4028

COLBURN PRIMO 5153

BEPD 2.5 WEPD 53 YEPD 90 MEPD 19

DAMERON FIRST IMPRESSION SSF LADY IMPRESSION O265

COPPER CRK LADY LUT 1120

PLUM CREEK ANNIE LU 4472

The Lady Impression cow continues to consistently produce at the very highest level. Our On Point calves continue to be my favorite sire group because they are so flawlessly designed in their movement and structural design. This female is very broody all the while being stout and genuine all the way through and can get out and go with any of them. This is a nationally competitive female.