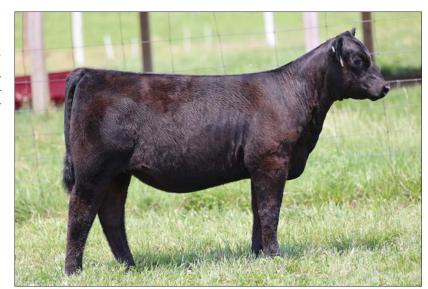

## SSF DS LADY 3023

Heifer | 20698761 | Polled | Black | 03.02.2023 | 3023

SSF ON POINT 4028

Cortney

COLBURN PRIMO 5153 PLUM CREEK ANNIE LU

**BEPD** 2.5 WEPD 53 YEPD 90

DAMERON FIRST IMPRESSION SSF LADY IMPRESSION

MEPD 19

COPPER CRK LADY LUUT 1120

This one rates pretty darn high with me. She has the same flawless structural design as her sister, but with a touch more size and length. This one can compete at the very highest level and will be hard to fault. She has a very nice hair coat and great feet. Neither the Lady Impression cow nor On Point ever needed their feet trimmed. That is a rarity unfortunately.