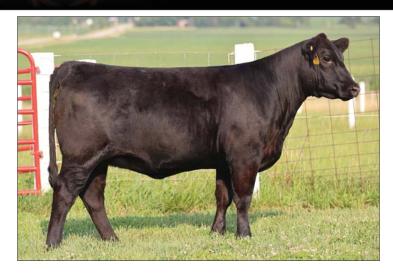

#### SSF DS LADY 2063

Heifer | +20698760 | Polled | Black | 02.06.2023 | 2063

**BNWZ DIGNITY 8017** 

PVF INSIGHT 0129

**BEPD** 1.9 WEPD 57

CCC SARA'S DREAM 5116 DAMERON FIRST IMPRESSION

YEPD 97 MFPD 21

SSF LADY IMPRESSION 0265

COPPER CRK LADY LUT 1120

The Dignity cattle have steadily been growing in popularity in the breed. There were many folks at Junior Nationals that identified them as their favorite new sire group. This female has a bit more size and skeletal extension than some out of this cow. I think people will like this one.