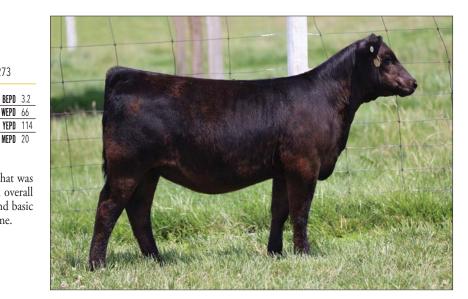

#### SSF DS NELLIE GIRL 4273

Heifer | 20698495 | Polled | Black | 04.27.2023 | 4273 S&R ROUNDTABLE J328

M C SSF NIGHT SKY 9088

M C BLACKCAP 6085 SMA WATCHOUT 482

WEPD 66 **YEPD** 114 MEPD 20

SSF NELLIE GIRL 229

SSF NELLIE GIRL 3105

This female is bred very similar to the heifer Piper is showing that was Reserve Bred and Owned champion at Angus Futurity and fourth overall at Atlantic Nationals. This heifer is phenomenal in her structure and basic outline. We think this one will only continue to get better with time.