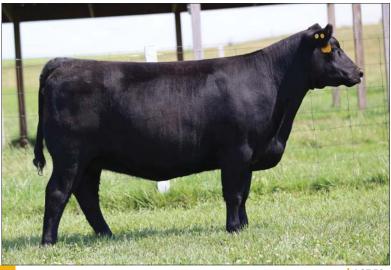

#### SSF DS LADY 1183

Heifer | +20698758 | Polled | Black | 01.18.2023 | 1183

CONLEY NO LIMIT

EXAR BLUE CHIP 1877B

SILVEIRAS S SIS SANDY 2355 DAMERON FIRST IMPRESSION WEPD 57 YEPD 91 MEPD 19

**BEPD** 2.6

SSF LADY IMPRESSION O265

COPPER CRK LADY LUT 1120

This is a full sister to the female campaigned last year by Samantha Vanvorhis that was always very competitive. This full sister has the same fault free design but is a touch cleaner and more extended through her front end at this age.