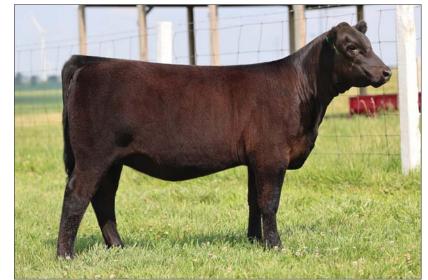

full sister to the 5030 female that was Show Heifer of the Year for Houston Ferree. This heifer is wide chested, bold ribbed and shapely from behind. I love the way she is designed out of her hip and hind leg.

LOT 43B - Bred to Conley Turning Point; due February/ March 2024.

This is another full sister to the show heifer of the year 5030. This female is extremely clean and extended up front and has extra muscle shape.

43C

#### 4 SEXED HEIFER EMBRYOS

Selling one package of four Sexed Heifer embryos.

EXPRESS X SSF LADY IMPRESSION 0265

43D

#### SSFHAG LADY PRIMO 3213 SDF

Heifer | +20702970 | Polled | Black | 03.23.2023 | 3213

COLBURN PRIMO 5153

DAMERON FIRST CLASS SILVEIRAS SARAS DREAM 1339

COPPER CRK LADY 1241

SILVEIRAS SARAS DREAM 1339 EXAR LUTTON 1831

CHERRY KNOLL LADY LOLA



ANGUS

ANGUS

ANGUS

**LOT 43A** 



LOT 43D



SSF Lady Impression, Grand Champion Female, '17 Atlantic National, Shown by Kallie Knott

SSF DS Lady 4301, Reserve Grand Champion Female, All-American Angus Breeders Futurity, Shown by Anderson Pender

## LADY IMPRESSION FAMILY



44

**SSF LADY 4302** 

Bred | +20397331 | Polled | Black | 04.30.2022 | 4302

SCC SCH 24 KARAT 838

ANGUS

ANGUS

SCC TRADITION OF 24

**BEPD** 3.2 **WEPD** 56

FCF PROVEN QUEEN 419

DAMERON FIRST IMPRESSION

YEPD 92 MEPD 26

SSF LADY IMPRESSION O265 COPPER RK LADY LUT 120

Bred to SEXED HEIFER PVF Surveillance semen; due February 18, 2024

We think this is definitely one of the best quality breds we have ever sold. We actually sold her last year as a show heifer but turns out she stopped being a fan of the blow