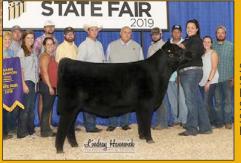

SSF Lady 0138, Supreme Champion Female, '19 Indiana State Fair Open Show, Shown by Katie Brock

ANGUS ANGUS

43A SSF Heifer