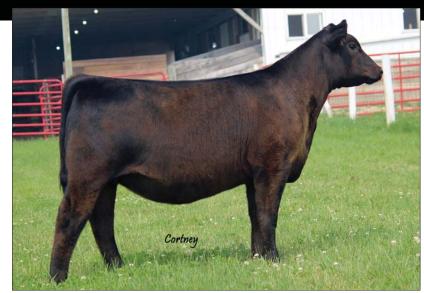

#### **SSF LADY 4062**

Bred | +20698764 | Polled | Black | 04.06.2022 | 4062

CONLEY EXPRESS 7211

 SMWATCHOUT 482
 BEPD 2.8

 DPL SANDY 3040
 WEPD 57

 YEPD 95
 YEPD 95

MEPD 22

**BEPD** 3.5

WEPD 56

YEPD 93

MEPD 16

DAMERON FIRST IMPRESSION SSF LADY IMPRESSION 0265

COPPER RK LADY LUT 120

LOT 43A - This is a full sister to the 5030 female that was Show Heifer of the Year for Houston Ferree. This heifer is wide chested, bold ribbed and shapely from behind. I love the way she is designed out of her hip and hind leg.

LOT 43B - Bred to Conley Turning Point; due February/ March 2024.

This is another full sister to the show heifer of the year 5030. This female is extremely clean and extended up front and has extra muscle shape.