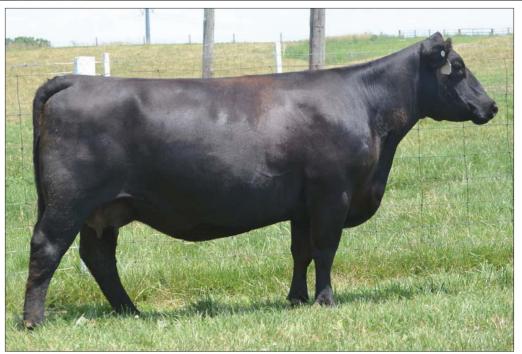

ANGUS

ANGUS

ANGUS

ANGUS

ANGUS ANGUS ANGUS

SANDY FAMILY

GAMBLES HOT ROD
SILVEIRAS STYLE 9303
SILVEIRAS ELBA 2520
BC LOOKOUT 7024

BEPD 4.2 WEPD 47

YEPD 77 MEPD 15

K N C CABIN CREEK SANDY 804 K N C CABIN CREEK SANDY Bred to SEXED HEIFER PVF Blacklist semen; due December 1, 2023.

Selling half interest; Conley Cattle and SSF will each retain 1/4 interest. Buyer can double the hammer price and own all of her.

This female was the biggest purchase that Cortney and I had ever made financially when we Purchased half interest in her at Conley's. It was an investment that certainly paid off as her first daughter we sold brought more than twice what we gave for the cow. This female is a very a consistent egg producer and has allowed us to build a very nice bank of eggs on her. She looks like an impressive six-year-old female and still breeds AI the first time, every time. We feel the two 24 Karat heifer calves out of her in this sale are absolutely outstanding. She averages six eggs per IVF cycle and did 10 her last time flushed. This female is far from done generating. She is due early with a heifer calf, then you will be off to the races bringing in revenue with her just like we were.