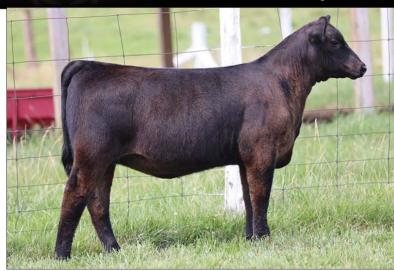

# ADY IMPRESSION FAMIL

LOT 40A

LOT 40B

SSF DS LADY 1253

Heifer | +20698759 | Polled | Black | 01.25.2023 | 1253

SSF ON POINT 4028

COLBURN PRIMO 5153

BEPD 2.5 WEPD 53 YEPD 90 MEPD 19

DAMERON FIRST IMPRESSION SSF LADY IMPRESSION O265

COPPER CRK LADY LUT 1120

PLUM CREEK ANNIE LU 4472

The Lady Impression cow continues to consistently produce at the very highest level. Our On Point calves continue to be my favorite sire group because they are so flawlessly designed in their movement and structural design. This female is very broody all the while being stout and genuine all the way through and can get out and go with any of them. This is a nationally competitive female.